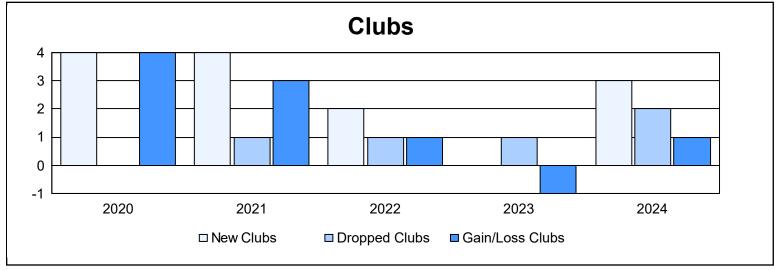

District 108 YA As of June 2024 Cumulative

| Year      | New<br>Clubs | Dropped<br>Clubs | Gain/<br>Loss<br>Clubs | New<br>Members | Charter<br>Members | Reinstate<br>Members | Transfer<br>Members | Total<br>Member<br>Added | Total<br>Members<br>Dropped | Gain/<br>Loss<br>Members |
|-----------|--------------|------------------|------------------------|----------------|--------------------|----------------------|---------------------|--------------------------|-----------------------------|--------------------------|
| 2019-2020 | 4            | 0                | 4                      | 318            | 99                 | 13                   | 18                  | 448                      | 409                         | 39                       |
| 2020-2021 | 4            | 1                | 3                      | 318            | 99                 | 17                   | 18                  | 452                      | 437                         | 15                       |
| 2021-2022 | 2            | 1                | 1                      | 401            | 61                 | 14                   | 31                  | 507                      | 422                         | 85                       |
| 2022-2023 | 0            | 1                | -1                     | 347            | 15                 | 18                   | 49                  | 429                      | 508                         | -79                      |
| 2023-2024 | 3            | 2                | 1                      | 407            | 95                 | 18                   | 28                  | 548                      | 515                         | 33                       |
| Average   | 3            | 1                | 2                      | 358            | 74                 | 16                   | 29                  | 477                      | 458                         | 19                       |