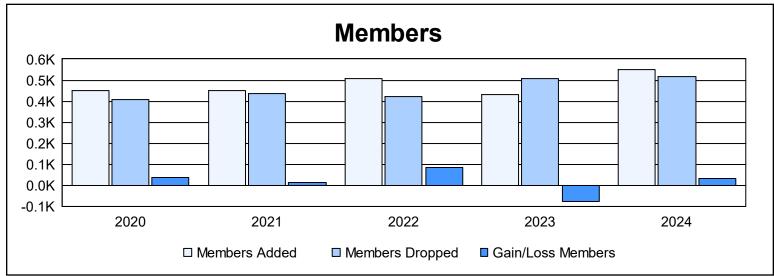

District 108 YA As of June 2024 Cumulative

| Year      | New<br>Clubs | Dropped<br>Clubs | Gain/<br>Loss<br>Clubs | New<br>Members | Charter<br>Members | Reinstate<br>Members | Transfer<br>Members | Total<br>Member<br>Added | Total<br>Members<br>Dropped | Gain/<br>Loss<br>Members |
|-----------|--------------|------------------|------------------------|----------------|--------------------|----------------------|---------------------|--------------------------|-----------------------------|--------------------------|
| 2019-2020 | 4            | 0                | 4                      | 318            | 99                 | 13                   | 18                  | 448                      | 409                         | 39                       |
| 2020-2021 | 4            | 1                | 3                      | 318            | 99                 | 17                   | 18                  | 452                      | 437                         | 15                       |
| 2021-2022 | 2            | 1                | 1                      | 401            | 61                 | 14                   | 31                  | 507                      | 422                         | 85                       |
| 2022-2023 | 0            | 1                | -1                     | 347            | 15                 | 18                   | 49                  | 429                      | 508                         | -79                      |
| 2023-2024 | 3            | 2                | 1                      | 407            | 95                 | 18                   | 28                  | 548                      | 515                         | 33                       |
| Average   | 3            | 1                | 2                      | 358            | 74                 | 16                   | 29                  | 477                      | 458                         | 19                       |